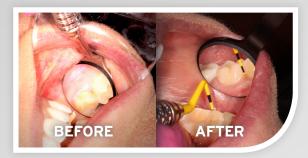

### **HU-FRIEDY** HD BLACK LINE MIRRORS

Proven to Reduce Glare up to 80%\*

See your patients - not your instruments. Glare interferes with visibility. Reducing this disruption to your visibility allows you to see more detail and offer more accurate patient care. HD Black Line Mirrors are engineered to optimize clinical outcomes by delivering superior visibility throughout any dental procedure. The reduced glare properties of the DLC coating and clarity of the HD mirror glass facilitates quicker and more accurate visibility intraorally.

# REDUCES GLARE UP TO 80%\*

I wear loupes with a LED light and noticed a significant difference in the amount of glare reflecting back into my field of vision during patient care, allowing me to see more detail. I realized, at the end of my clinical day, I had a less eye strain when I used the HD Black Line Mirrors.

#### **DIAMOND LIKE CARBON (DLC) COATING**

The **durable black matte coating** reduces the glare compared to a standard metal mirror head and handle. This helps to **reduce strain and fatigue** as the user does not need to adapt their viewing position due to unwanted shine.

### ENHANCED CONTRAST & VISUAL ACUITY

The **black color** of the coating creates a distinct contrast between the instrument, the tooth and/or the surrounding tissue allowing for easy identification intraorally.\*