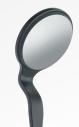

### SUPERIOR BRILLIANCE & COLOR

HD Mirror provides superior brilliance and color for quicker and more accurate visibility of the mouth.\*

- 113 %\* reflection factor for exceptional image clarity
- 38,5 %\* brighter than rhodium coated mirror glass
- 50 %\* brighter than other front surface mirror glass

### ENHANCED CONTRAST & VISUAL ACUITY

The **black color** of the coating creates a distinct contrast between the instrument, the tooth and/or the surrounding tissue allowing for easy identification intraorally.\*