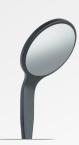

### **HU-FRIEDY** HD BLACK LINE MIRRORS

Proven to Reduce Glare up to 80%\*

See your patients - not your instruments. Glare interferes with visibility. Reducing this disruption to your visibility allows you to see more detail and offer more accurate patient care. HD Black Line Mirrors are engineered to optimize clinical outcomes by delivering superior visibility throughout any dental procedure. The reduced glare properties of the DLC coating and clarity of the HD mirror glass facilitates quicker and more accurate visibility intraorally.

#### **DIAMOND LIKE CARBON (DLC) COATING**

The **durable black matte coating** reduces the glare compared to a standard metal mirror head and handle. This helps to **reduce strain and fatigue** as the user does not need to adapt their viewing position due to unwanted shine.

### **ERGONOMIC HANDLE**

The large diameter handle increases control, provides maximum comfort and reduces hand fatigue, creating an ergonomically friendly handle option.