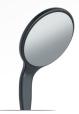

### **CONE SOCKET THREAD**

**MIR5DSHDB** 

#5 Double-sided HD Mirror, Cone Socket, Black Line, Single Pack

#### MH6B

Cone Socket Mirror Handle, Satin Steel, Black Line

**MIR5HDB** 

#5 Single-Sided HD Mirror, Cone Socket, Black Line, Single Pack

**MIR5DSHDBE** 

#5 Double-sided HD Mirror, European, Black Line, Single Pack

**EUROPEAN THREAD** 

**MIR5HDBE** 

#5 Single-Sided HD Mirror, European, Black Line, Single Pack