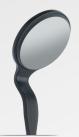

### **HU-FRIEDY** HD BLACK LINE MIRRORS

Proven to Reduce Glare up to 80%\*

See your patients - not your instruments. Glare interferes with visibility. Reducing this disruption to your visibility allows you to see more detail and offer more accurate patient care. HD Black Line Mirrors are engineered to optimize clinical outcomes by delivering superior visibility throughout any dental procedure. The reduced glare properties of the DLC coating and clarity of the HD mirror glass facilitates quicker and more accurate visibility intraorally.

#### **DIAMOND LIKE CARBON (DLC) COATING**

The **durable black matte coating** reduces the glare compared to a standard metal mirror head and handle. This helps to **reduce strain and fatigue** as the user does not need to adapt their viewing position due to unwanted shine.

### **ERGONOMIC HANDLE**

The large diameter handle increases control, provides maximum comfort and reduces hand fatigue, creating an ergonomically friendly handle option.